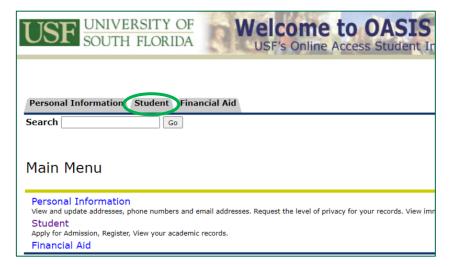

# **Registering for Courses**

When it is your time to register, log into OASIS through MyUSF. In the Main Menu, click on Student, then click on Registration.

To register for courses using the CRNs you wrote down from your Class Schedule Search, click on Register, Add, or Drop Classes.