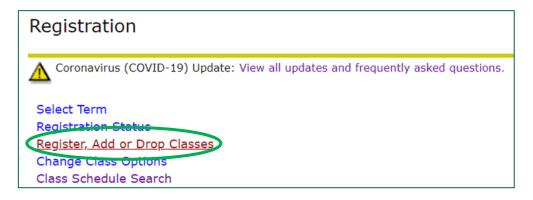

# **Registering for Courses**

When it is your time to register, log into OASIS through MyUSF. In the Main Menu, click on Student, then click on Registration.

To register for courses using the CRNs you wrote down from your Class Schedule Search, click on Register, Add, or Drop Classes.