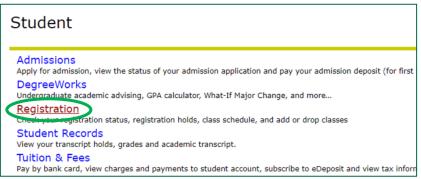

# **Registering for Courses**

When it is your time to register, log into OASIS through MyUSF. In the Main Menu, click on Student, then click on Registration.

To register for courses using the CRNs you wrote down from your Class Schedule Search, click on Register, Add, or Drop Classes.

### Week at a Glance View

To view your Week at a Glance, go to **Student** in OASIS and click on **Registration** 

### Student Detail Schedule

To view your **Student Detail Schedule**, go to **Student** in OASIS and click on **Registration** 