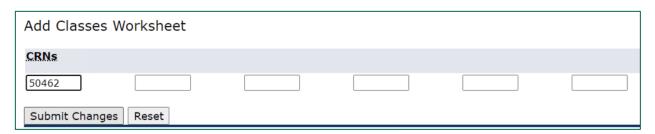

# Registration Term Select a valid term. Select a Term: Summer 2021 > Submit

On the **Add or Drop Classes** page, scroll down to the **Add Classes Worksheet** section. Here, you will enter the CRNs for the classes you want to register for.

Enter each CRN for your selected classes in a separate box, then click **Submit Changes**.

The classes you entered will appear under the **Current Schedule** section of the **Add or Drop Classes** page. This means you are registered for the courses listed!