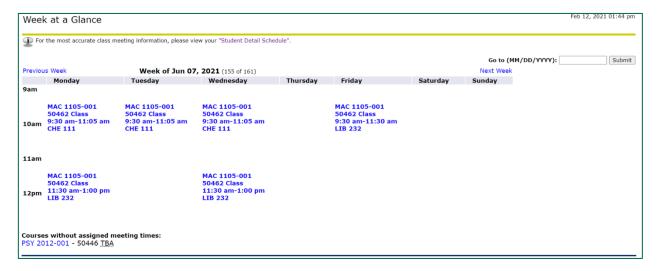

### Click on Week at a Glance

The schedule will automatically show the current week. To view a week in the next term, enter a date in the future on the "Go to (MM/DD/YYYY)" box and click *Submit*.

Your weekly schedule for the next term will show on the screen. In person courses will show all the meeting times under each day. Online courses will be listed at the bottom, since they do not have assigned meeting times.