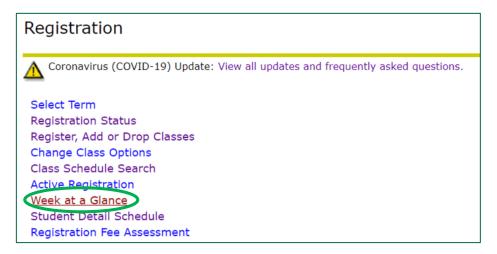

### Week at a Glance View

To view your Week at a Glance, go to **Student** in OASIS and click on **Registration** 

### Click on Week at a Glance

The schedule will automatically show the current week. To view a week in the next term, enter a date in the future on the "Go to (MM/DD/YYYY)" box and click *Submit*.

Your weekly schedule for the next term will show on the screen. In person courses will show all the meeting times under each day. Online courses will be listed at the bottom, since they do not have assigned meeting times.

### Student Detail Schedule

To view your **Student Detail Schedule**, go to **Student** in OASIS and click on **Registration** 