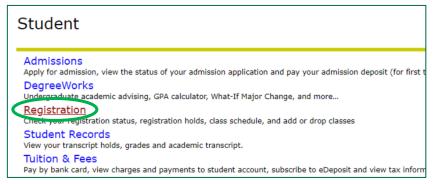

# **Registering for Courses**

When it is your time to register, log into OASIS through MyUSF. In the Main Menu, click on Student, then click on Registration.

To register for courses using the CRNs you wrote down from your Class Schedule Search, click on Register, Add, or Drop Classes.