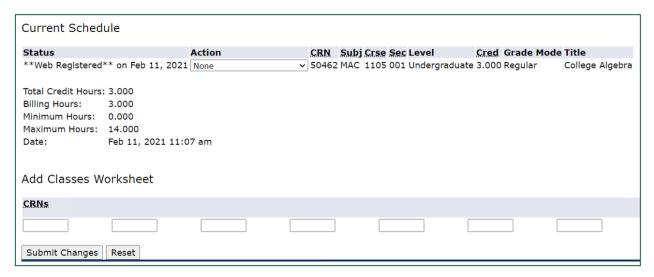

# Registration Term Select a valid term. Select a Term: Summer 2021 > Submit

On the **Add or Drop Classes** page, scroll down to the **Add Classes Worksheet** section. Here, you will enter the CRNs for the classes you want to register for.

Enter each CRN for your selected classes in a separate box, then click **Submit Changes**.

The classes you entered will appear under the **Current Schedule** section of the **Add or Drop Classes** page. This means you are registered for the courses listed!