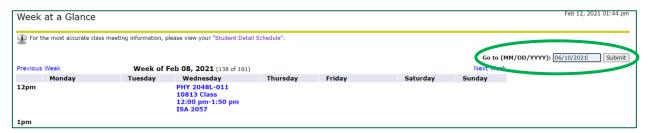

### Click on Week at a Glance

The schedule will automatically show the current week. To view a week in the next term, enter a date in the future on the "Go to (MM/DD/YYYY)" box and click *Submit*.

Your weekly schedule for the next term will show on the screen. In person courses will show all the meeting times under each day. Online courses will be listed at the bottom, since they do not have assigned meeting times.