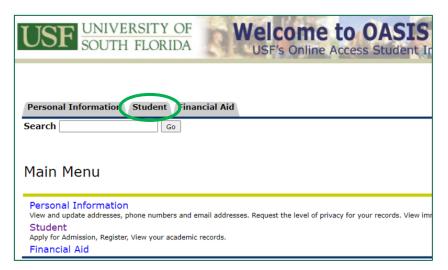

# **Registering for Courses**

When it is your time to register, log into OASIS through MyUSF. In the Main Menu, click on Student, then click on Registration.

To register for courses using the CRNs you wrote down from your Class Schedule Search, click on Register, Add, or Drop Classes.