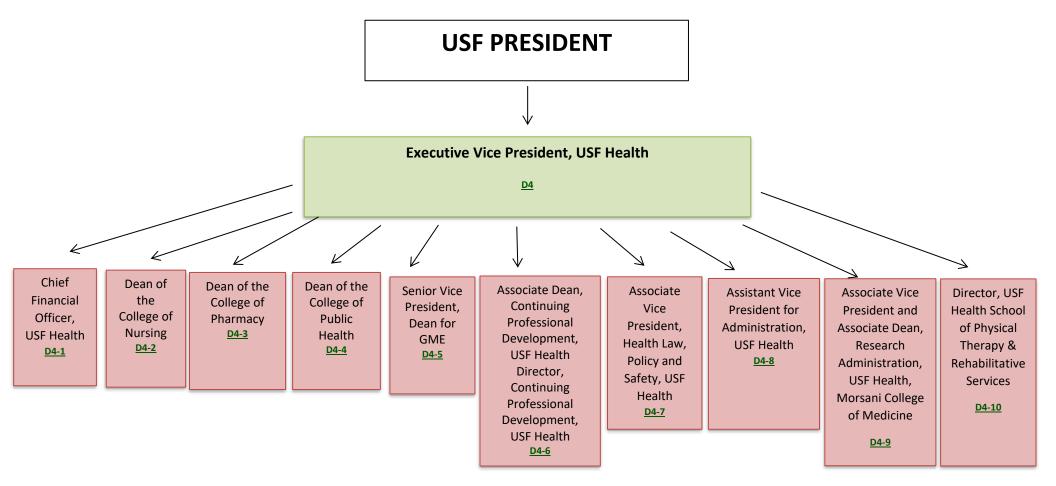

See USF Policy 0-100: Delegations of General Authority and Signatory Authority for general guidelines for Delegations of Authority.

| D         | SUB-D<br>#1 | SUB-D<br>#2   | SUB-D<br>#3     | SUB-D<br>#4       | FROM                                                                              | то:                                                                                  |
|-----------|-------------|---------------|-----------------|-------------------|-----------------------------------------------------------------------------------|--------------------------------------------------------------------------------------|
|           | <u>D3-2</u> |               |                 |                   | Senior Vice President,<br>Financial Strategy (CFO) and<br>Administrative Services | Vice President for Administrative Services                                           |
|           |             | <u>D3-2-2</u> |                 |                   | Vice President for<br>Administrative Services                                     | Assistant Vice President for Facilities Management                                   |
|           |             |               | <u>D3-2-2-1</u> |                   | Assistant Vice President for<br>Facilities Management                             | Director, Environmental Health and Safety                                            |
|           |             |               |                 | <u>D3-2-2-1-1</u> | Director of Environmental<br>Health and Safety                                    | Associate Director, Risk and Insurance Coordinator,<br>Environmental Health & Safety |
|           |             | <u>D3-2-3</u> |                 |                   | Vice President for<br>Administrative Services                                     | Director of Parking and Transportation Services                                      |
|           | <u>D3-3</u> |               |                 |                   | Senior Vice President,<br>Financial Strategy (CFO) and<br>Administrative Services | Chief of University Police                                                           |
|           | <u>D3-4</u> |               |                 |                   | Senior Vice President,<br>Financial Strategy (CFO) and<br>Administrative Services | Vice President for Technology (Chief Information Officer)                            |
|           | <u>D3-5</u> |               |                 |                   | Senior Vice President,<br>Financial Strategy (CFO) and<br>Administrative Services | Associate Vice President of Human Resources                                          |
| <u>D4</u> |             |               |                 |                   | USF President                                                                     | Executive Vice President, USF Health                                                 |
|           | <u>D4-1</u> |               |                 |                   | Executive Vice President, USF<br>Health                                           | Chief Financial Officer, USF Health                                                  |

See USF Policy 0-100: Delegations of General Authority and Signatory Authority for general guidelines for Delegations of Authority.

| D         | SUB-D<br>#1  | SUB-D<br>#2 | SUB-D<br>#3 | SUB-D<br>#4 | FROM                                                                 | то:                                                                                                                             |
|-----------|--------------|-------------|-------------|-------------|----------------------------------------------------------------------|---------------------------------------------------------------------------------------------------------------------------------|
|           | <u>D4-2</u>  |             |             |             | Executive Vice President, USF<br>Health                              | Dean College of Nursing                                                                                                         |
|           | <u>D4-3</u>  |             |             |             | Executive Vice President, USF<br>Health                              | Dean College of Pharmacy                                                                                                        |
|           | <u>D4-4</u>  |             |             |             | Executive Vice President, USF<br>Health                              | Dean College of Public Health                                                                                                   |
|           | <u>D4-5</u>  |             |             |             | Executive Vice President, USF<br>Health                              | Senior Vice President, Dean for Graduate Medical Education                                                                      |
|           | <u>D4-6</u>  |             |             |             | Executive Vice President, USF<br>Health                              | Associate Dean, Continuing Professional Development, USF<br>Health<br>Director, Continuing Professional Development, USF Health |
|           | <u>D4-7</u>  |             |             |             | Executive Vice President, USF<br>Health                              | Associate Vice President, Health Law, Policy and Safety, USF<br>Health                                                          |
|           | <u>D4-8</u>  |             |             |             | Executive Vice President, USF<br>Health                              | Assistant Vice President for Administration, USF Health                                                                         |
|           | <u>D4-9</u>  |             |             |             | Executive Vice President, USF<br>Health                              | Associate Vice President, Associate Dean, Research<br>Administration, USF Health, Morsani College of Medicine                   |
|           | <u>D4-10</u> |             |             |             | Executive Vice President, USF<br>Health                              | Director, USF Health School of Physical Therapy & Rehabilitative<br>Services                                                    |
| <u>D5</u> |              |             |             |             | USF President                                                        | Vice President for Research, Innovation & Economic<br>Development                                                               |
|           | <u>D5-1</u>  |             |             |             | Vice President for Research,<br>Innovation & Economic<br>Development | Director, Technology Transfer Office/Patents & Licensing                                                                        |

See USF Policy 0-100: Delegations of General Authority and Signatory Authority for general guidelines for Delegations of Authority.

| D          | SUB-D<br>#1 | SUB-D<br>#2   | SUB-D<br>#3     | SUB-D<br>#4 | FROM                                                                           | то:                                                                                    |
|------------|-------------|---------------|-----------------|-------------|--------------------------------------------------------------------------------|----------------------------------------------------------------------------------------|
|            |             | <u>D5-1-1</u> |                 |             | Director, Technology Transfer<br>Office/Patents & Licensing                    | Associate Director, Technology Transfer Office/Patents &<br>Licensing                  |
|            |             |               | <u>D5-1-1-1</u> |             | Director, Technology Transfer<br>Office/Patents & Licensing                    | Associate and Assistant Director(s), Technology Transfer<br>Office/Patents & Licensing |
|            | <u>D5-2</u> |               |                 |             | Vice President for Research,<br>Innovation & Economic<br>Development           | Associate Vice President, Research, Innovation & Economic<br>Development               |
|            |             | <u>D5-2-1</u> |                 |             | Associate Vice President for<br>Research, Innovation &<br>Economic Development | Director, Sponsored Research                                                           |
|            |             |               | <u>D5-2-1-1</u> |             | Director, Sponsored Research                                                   | Associate and Assistant Director(s), Sponsored Research                                |
|            |             | <u>D5-2-2</u> |                 |             | Vice President for Research,<br>Innovation & Economic<br>Development           | Director, Research Integrity & Compliance                                              |
|            |             |               | <u>D5-2-2-1</u> |             | Director, Research Integrity &<br>Compliance                                   | Assistant Director, Regulatory Affairs                                                 |
|            | <u>D5-3</u> |               |                 |             | Vice President for Research,<br>Innovation & Economic<br>Development           | Chief Operating Officer, USF Research Foundation                                       |
| <u>D6</u>  |             |               |                 |             | USF President                                                                  | Senior Vice President of Advancement and Alumni Relations                              |
| <u>D9</u>  |             |               |                 |             | USF President                                                                  | Associate Vice President & Chief Diversity Officer                                     |
| <u>D10</u> |             |               |                 |             | USF President                                                                  | Chief Audit Executive and Executive Director of USF Audit                              |