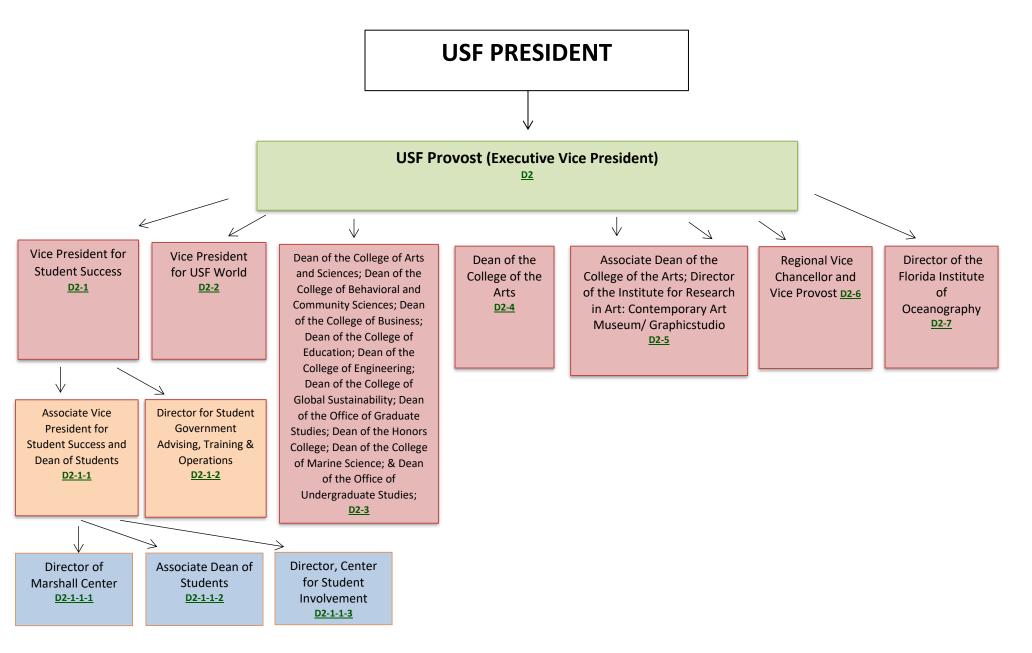

| D         | SUB-D<br>#1 | SUB-D<br>#2   | SUB-D<br>#3     | SUB-D<br>#4 | FROM                                                                                      | TO:                                                                                                                                                                                                                                                                                                                                                                                                                                                                                                                                                                                                                                                                                                                                                                                                                                                                                               |
|-----------|-------------|---------------|-----------------|-------------|-------------------------------------------------------------------------------------------|---------------------------------------------------------------------------------------------------------------------------------------------------------------------------------------------------------------------------------------------------------------------------------------------------------------------------------------------------------------------------------------------------------------------------------------------------------------------------------------------------------------------------------------------------------------------------------------------------------------------------------------------------------------------------------------------------------------------------------------------------------------------------------------------------------------------------------------------------------------------------------------------------|
| <u>D1</u> |             |               |                 |             | USF President                                                                             | Executive Vice President, Provost<br>Executive Vice President for USF Health<br>Senior Vice President for Legal Affairs & General Counsel and<br>Chief Strategy Officer<br>Senior Vice President for Advancement and Alumni Relations<br>Senior Vice President, Chief Human Resources and<br>Administrative Officer<br>Senior Vice President for University Community Partnerships<br>Vice President for University Community Partnerships<br>Vice President for Research & Innovation<br>Regional Chancellor of USF Sarasota-Manatee Campus<br>Regional Chancellor of USF St. Petersburg Campus<br>Vice President for Communications & Marketing and Chief<br>Marketing Officer<br>Vice President for Business and Finance and Chief Financial<br>Officer<br>Assistant Vice President for Government Relations<br>Executive Chief Internal Auditor<br>Chief of Staff<br>Chief Compliance Officer |
| <u>D2</u> |             |               |                 |             | USF President                                                                             | USF Provost (Executive Vice President)                                                                                                                                                                                                                                                                                                                                                                                                                                                                                                                                                                                                                                                                                                                                                                                                                                                            |
|           | <u>D2-1</u> |               |                 |             | USF Provost (Executive Vice<br>President)                                                 | Vice President for Student Affairs and Student Success                                                                                                                                                                                                                                                                                                                                                                                                                                                                                                                                                                                                                                                                                                                                                                                                                                            |
|           |             | <u>D2-1-1</u> |                 |             | Vice President for Student<br>Affairs and Student Success                                 | Assistant Vice President for Student Affairs and Student Success<br>(Dean of Students)                                                                                                                                                                                                                                                                                                                                                                                                                                                                                                                                                                                                                                                                                                                                                                                                            |
|           |             |               | <u>D2-1-1-1</u> |             | Assistant Vice President for<br>Student Affairs and Student<br>Success (Dean of Students) | Director Marshall Student Center                                                                                                                                                                                                                                                                                                                                                                                                                                                                                                                                                                                                                                                                                                                                                                                                                                                                  |

See USF Policy 0-100: Delegations of General Authority and Signatory Authority for general guidelines for Delegations of Authority.

| D | SUB-D<br>#1 | SUB-D<br>#2   | SUB-D<br>#3     | SUB-D<br>#4 | FROM                                                                                      | то:                                                                                                                                                                                                                                                                                                                                                                                                                               |
|---|-------------|---------------|-----------------|-------------|-------------------------------------------------------------------------------------------|-----------------------------------------------------------------------------------------------------------------------------------------------------------------------------------------------------------------------------------------------------------------------------------------------------------------------------------------------------------------------------------------------------------------------------------|
|   |             |               | <u>D2-1-1-2</u> |             | Assistant Vice President for<br>Student Affairs and Student<br>Success (Dean of Students) | Associate Dean of Students                                                                                                                                                                                                                                                                                                                                                                                                        |
|   |             |               | <u>D2-1-1-3</u> |             | Assistant Vice President for<br>Student Affairs and Student<br>Success (Dean of Students) | Director, Center for Student Involvement                                                                                                                                                                                                                                                                                                                                                                                          |
|   |             | <u>D2-1-2</u> |                 |             | Vice President for Student<br>Affairs and Student Success                                 | Director for Student Government Advising, Training & Operations                                                                                                                                                                                                                                                                                                                                                                   |
|   | <u>D2-2</u> |               |                 |             | USF Provost (Executive Vice<br>President)                                                 | Vice President for USF World                                                                                                                                                                                                                                                                                                                                                                                                      |
|   | <u>D2-3</u> |               |                 |             | USF Provost (Executive Vice<br>President)                                                 | Dean of the College of Arts and Sciences<br>Dean of the College of Behavioral and Community Sciences<br>Dean of the College of Business<br>Dean of the College of Education<br>Dean of the College of Engineering<br>Dean of the College of Global Sustainability<br>Dean of the Office of Graduate Studies<br>Dean of the Honors College<br>Dean of the College of Marine Science<br>Dean of the Office of Undergraduate Studies |
|   | <u>D2-4</u> |               |                 |             | USF Provost (Executive Vice<br>President)                                                 | Dean of the College of the Arts                                                                                                                                                                                                                                                                                                                                                                                                   |
|   | <u>D2-5</u> |               |                 |             | USF Provost (Executive Vice<br>President)                                                 | Associate Dean of the College of the Arts; Director of the<br>Institute for Research in Art: Contemporary Art Museum/<br>Graphicstudio                                                                                                                                                                                                                                                                                            |

See USF Policy 0-100: Delegations of General Authority and Signatory Authority for general guidelines for Delegations of Authority.

| D         | SUB-D<br>#1 | SUB-D<br>#2   | SUB-D<br>#3     | SUB-D<br>#4        | FROM                                                                                         | то:                                                                                     |
|-----------|-------------|---------------|-----------------|--------------------|----------------------------------------------------------------------------------------------|-----------------------------------------------------------------------------------------|
|           | <u>D2-6</u> |               |                 |                    | USF Provost (Executive Vice<br>President)                                                    | Regional Vice Chancellor for Academic and Student Affairs, USF<br>Sarasota Manatee      |
|           | <u>D2-7</u> |               |                 |                    | USF Provost (Executive Vice<br>President)                                                    | Director of the Florida Institute of Oceanography                                       |
| <u>D3</u> |             |               |                 |                    | USF President                                                                                | Senior Vice President, Financial Strategy (CFO) and<br>Administrative Services          |
|           | <u>D3-1</u> |               |                 |                    | Senior Vice President,<br>Financial Strategy (CFO) and<br>Administrative Services            | Vice President of Business & Finance, Deputy Chief Financial<br>Officer and Controller  |
|           |             | D3-1-1        |                 |                    | Reserved                                                                                     | Reserved                                                                                |
|           |             |               | <u>D3-1-1-1</u> |                    | Vice President of Business &<br>Finance, Deputy Chief<br>Financial Officer and<br>Controller | Director of Purchasing Services                                                         |
|           |             |               |                 | <u>D-3-1-1-1</u>   | Director of Purchasing<br>Services                                                           | Assistant Director of Purchasing Services; Associate Director of<br>Purchasing Services |
|           |             |               |                 | <u>D-3-1-1-1-2</u> | Director of Purchasing<br>Services                                                           | Senior Purchasing Agent(s); Purchasing Agent(s)                                         |
|           |             |               |                 | <u>D-3-1-1-1-3</u> | Director of Purchasing<br>Services                                                           | Purchasing Manager; Purchasing Administrator                                            |
|           |             | <u>D3-1-2</u> |                 |                    | Vice President of Business and<br>Finance, Chief Financial Officer<br>and Controller         | Assistant Vice President of Housing & Residential Education                             |